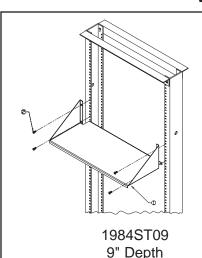

### **Heavy Duty Relay Rack Shelves**

### **Features**

- 19" EIA relay rack mounting
- 75 lbs. distributed weight capacity per single shelf or 150 lbs. per double-sided shelf
- Mount to drilled double-sided racks
- 9", 15", 18", 24" and 30" depths available
- 12-24 Mounting hardware included
- Double-sided shelves provide solutions for extra deep equipment

### **Specifications**

- 14 Gage steel, formed construction
- · Black powder coat finish
- 5.25"H x 19"W

(minimum usable width 17.375" to 18.85")

| PART NO. | DESCRIPTION                    |
|----------|--------------------------------|
| 1984ST09 | Single-sided 9" deep HD shelf  |
| 1984ST15 | Single-sided 15" deep HD shelf |