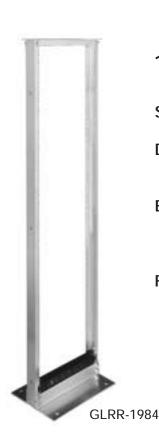

## GLRR-1984 & GLRR-1984BA

## 19" Open Bay Relay Rack

SHIPPING WEIGHT: 30 lbs. (1 Package)

**DIMENSIONS**: 84.00"H x 20.31"W x 14.00"D

(79" Mounting Space)

**EXTRUDED ALUMINUM:** Double Sided

12-24 Tapped Holes

19" EIA Mtg.

FINISH: GLRR-1984 - Anodized

GLRR-1984BA - Black Anodized

GLRR-1984BA

### GLRR-1984 and GLRR-1984BA

#### **DESCRIPTION**

Rack component part list: (2) vertical uprights, (2) base angles, (2) top angles, (12)  $^{1}/_{2}$ " – 13 x 1 hexhead bolts & (12)  $^{1}/_{2}$ " lock washers, (50) 12-24 x  $^{1}/_{2}$ " mounting screws

| PART NO.     | FINISH                |
|--------------|-----------------------|
| GLRR-1984    | Anodized finish       |
| GI RR-1984BA | Black anodized finish |