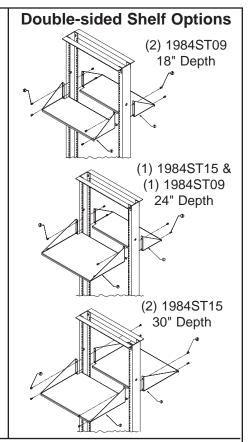

### **Heavy Duty Relay Rack Shelves**

### **Features**

- 19" EIA relay rack mounting
- 75 lbs. distributed weight capacity per single shelf or 150 lbs. per double-sided shelf
- Mount to drilled double-sided racks
- 9", 15", 18", 24" and 30" depths available
- 12-24 Mounting hardware included
- Double-sided shelves provide solutions for extra deep equipment

### **Specifications**

- 14 Gage steel, formed construction
- · Black powder coat finish
- 5.25"H x 19"W

(minimum usable width 17.375" to 18.85")

| PART NO. | DESCRIPTION                    |
|----------|--------------------------------|
| 1984ST09 | Single-sided 9" deep HD shelf  |
| 1984ST15 | Single-sided 15" deep HD shelf |