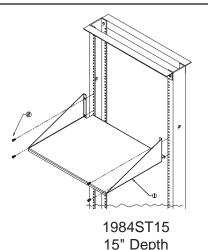

### **Heavy Duty Relay Rack Shelves**

### **Features**

- 19" EIA relay rack mounting
- 75 lbs. distributed weight capacity per single shelf or 150 lbs. per double-sided shelf
- Mount to drilled double-sided racks
- 9", 15", 18", 24" and 30" depths available
- 12-24 Mounting hardware included
- Double-sided shelves provide solutions for extra deep equipment

### **Specifications**

- 14 Gage steel, formed construction
- · Black powder coat finish
- 5.25"H x 19"W

(minimum usable width 17.375" to 18.85")

| PART NO. | DESCRIPTION                    |
|----------|--------------------------------|
| 1984ST09 | Single-sided 9" deep HD shelf  |
| 1984ST15 | Single-sided 15" deep HD shelf |