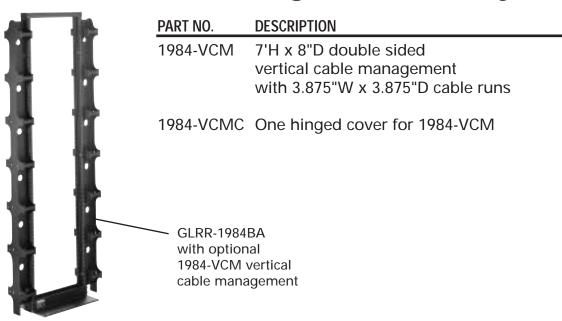

|

# **Open Bay Relay Rack Accessories**

### **Heavy Duty Relay Rack Shelves**





### **Features**

- 19" EIA relay rack mounting
- 75 lbs. distributed weight capacity per single shelf or 150 lbs. per double-sided shelf
- Mount to drilled double-sided racks
- 9", 15", 18", 24" and 30" depths available
- 12-24 Mounting hardware included
- Double-sided shelves provide solutions for extra deep equipment

### **Specifications**

- 14 Gage steel, formed construction
- · Black powder coat finish
- 5.25"H x 19"W

(minimum usable width 17.375" to 18.85")



| PART NO. | DESCRIPTION                    |
|----------|--------------------------------|
| 1984ST09 | Single-sided 9" deep HD shelf  |
| 1984ST15 | Single-sided 15" deep HD shelf |

## Vertical Cable Management for Relay Racks