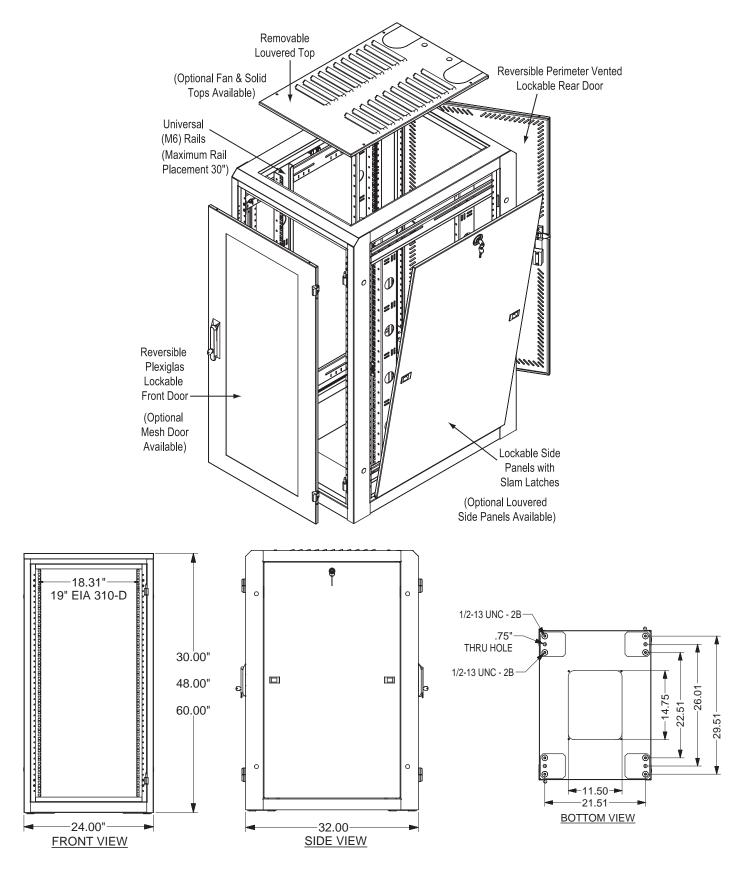

## Three of a Kind!

Great Lakes Case & Cabinet is proud to announce the addition of 3 new enclosures to the Enhanced Series product line. These units are 24" wide and 32" deep. Available in 30", 48" and 60" heights with the following features:

- Universal (M6) Rails,
   Multi-Vendor Server Compliant
- 19" EIA 310-D Compliant
- Removable optional tops
- Reversible Doors
- Lockable Sides with Slam Latches
- Increased Weight Capacity
- Built-in Cable Management Holes and Cable Tie-down Slots as part of Mounting Rails
- Rails with Individual RMU Markings
- Adjustable Sliding Rails
- Networkable
- Multiple Ground Stud Locations

Part Numbers: GL300E-2432

GL480E-2432 GL600E-2432

Great Lakes Case & Cabinet Co., Inc.

1-866-TRY-GLCC (1-866-879-4522) www.werackyourworld.com Email: glcc@greatcabinets.com